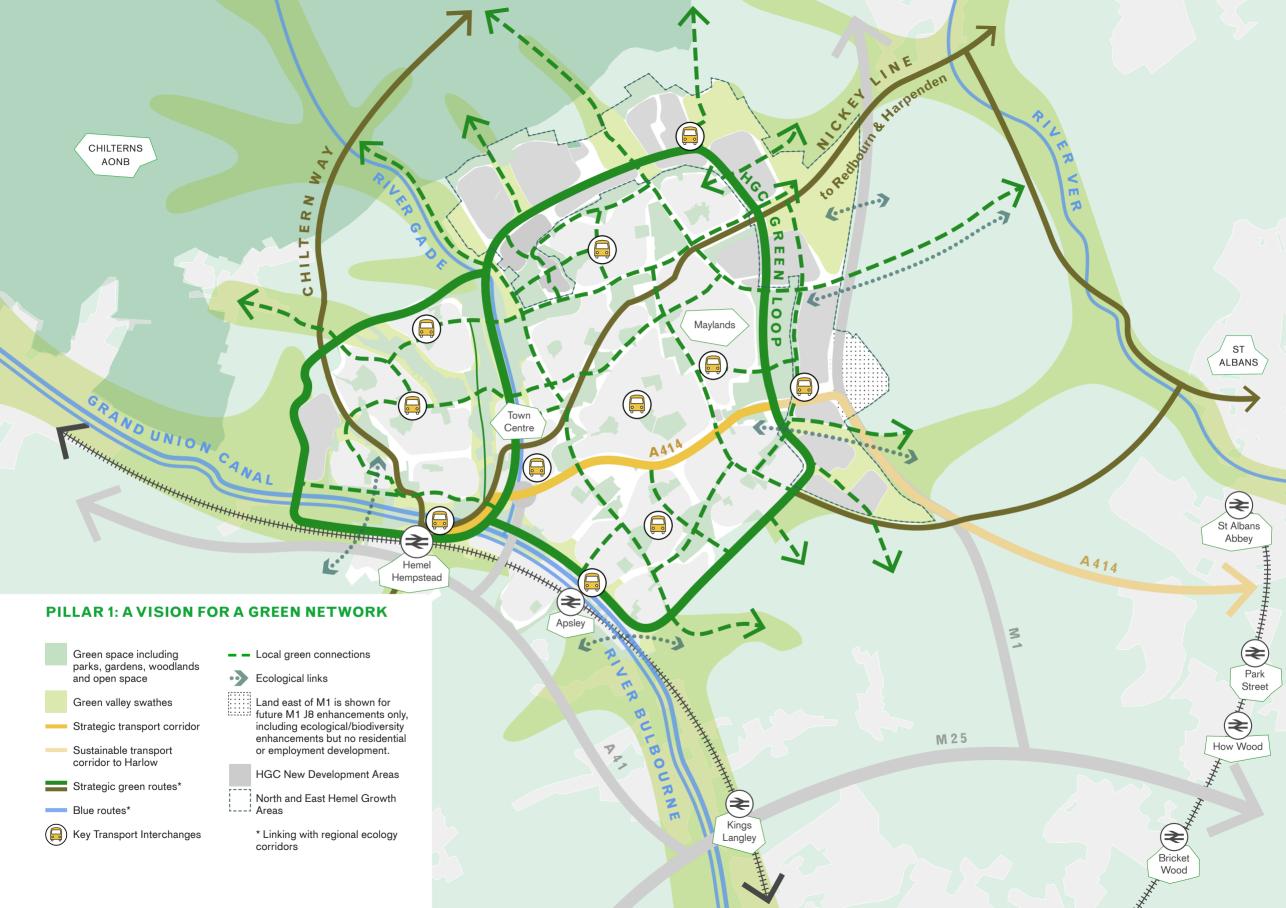

RK

The town's best natural asset is its abundance of green routes and spaces. These will be consolidated into a green network to support environmental sustainability and promote healthy communities through maximising opportunities for active, outdoor lifestyles. Green spaces in the valleys will be enhanced and extended to provide hilltop communities with access to leisure, and adapted to support biodiversity and climate resilience.

The green network will make active and sustainable travel accessible to everyone and connect local centres and key places to the countryside, the Chiltern Hills and wider destinations across Hertfordshire, transforming lifestyles through greater engagement with nature, reducing energy demand and making a significant contribution to achieving net zero carbon.



#### CONTEXT

The existing landscape character of the local area will be strengthened and Geoffrey Jellicoe's landscape-led New Town masterplan ambitions enhanced, with development placed away from green valley floors and on to the sides and tops of hills and higher ground. Neighbourhoods are richly integrated with green and blue spaces and a network of diverse but connected landscapes which provide desirable settings. As an exemplar of a green space, at Shrubhill Common one can move in a matter of moments from a manicured sports field with a play area, overlooked by family homes, into a woodland nature reserve that feels 'wild' and is home to a variety of wild flowers, on to an adventure playground and out to the countryside and Chiltern Way. The chalk stream rivers and the Grand Union