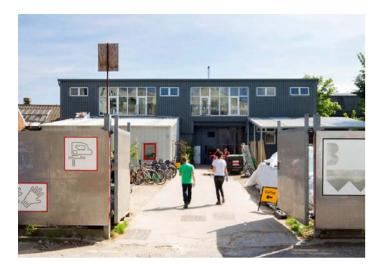

.





**Local Precedent:** The old market place in the Old Town exploits its high location to provide long, wide views over the wider town and landscape. At Keens Field the housing frames long views and footpaths across the adjacent green swathe.





**Local Precedent:** At Piccotts End, the houses have a strong collective quality and a mix of shared and individual open spaces. Local farmyards such as Westwick Row provide another good local example of how buildings might be arranged to achieve a 'collective' character.



**Local Precedent:** In places like Chambersbury Lane and Jocketts Road, houses and landscapes are designed to support easy walking routes and connections to a wider green network, helping these communities stay connected.

#### **PILLAR 3: A SELF-SUSTAINING ECONOMY**



Blackhorse Workshop is London's first public workshop, for making, mending and learning. In the spirit of the public library, the workshop lends resources such as wood and metal working equipment, offers workshops, space for assembly and construction and is a social space open to all. The project explores what a public-facing programme can offer in an industrial context.



Dokk 1 is a large new citizen services' building built in Arrhus harbour with the mission of being a 'flexible and dynamic sanctuary for everyone in search of knowledge, inspiration, and personal development.' Providing workspace as well as access to resources, it reflects futurist Greg Lindsay's vision that 'the workspace of the future looks a lot like a library.



Gloucester Services offers road users an engagement