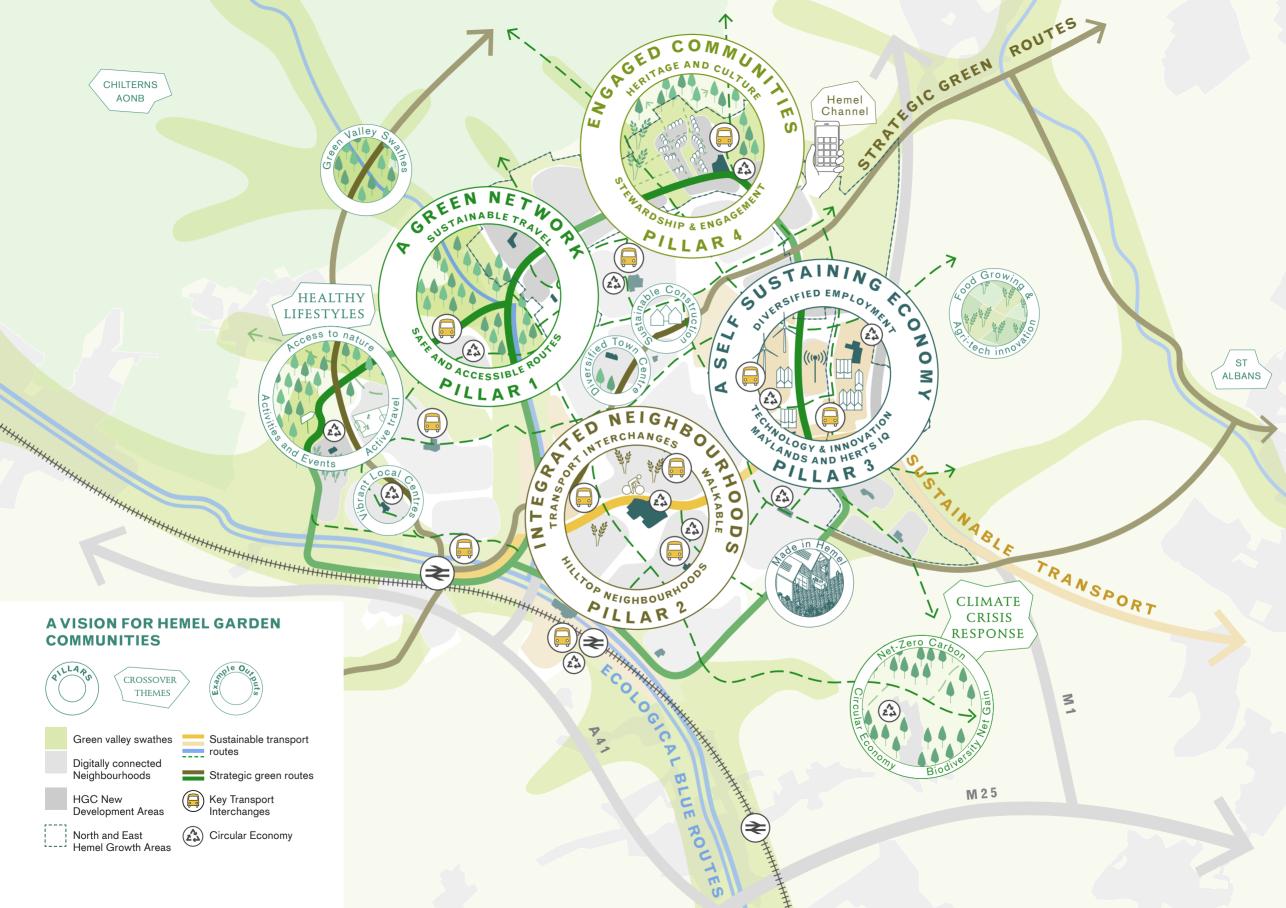

ting a greener, more connected New Town.

In the heart of the Golden Triangle between Oxford, Cambridge and London, Hemel Garden Communities will create new neighbourhoods and transform existing ones and the wider area, building on the best of its heritage and culture to become a greener, more connected New Town.

The vision is organised into four thematic pillars, all of which reinforce the aspirations to **promote healthy lifestyles** and **respond to the climate crisis**.

Hemel Garden Communities will be home to inclusive, **integrated neighbourhoods** connected by a **green network**, and thoughtfully designed places with **engaged communities**, all underpinned by digital connectivity, **a self-sustaining economy** and pioneering green technology driven by Herts Innovation Quarter.



Biodiversity net gain

Healthy communities and lifestyles

Digital connectivity

Net zero carbon

3. A SELF-SUSTAINING **ECONOMY** 

A GREEN NETWORK

A network of green routes, travel and places will support healthy lifestyles, biodiversity, climate resilience, environmental sustainability and the wellbeing of local communities.

Circular economy

Food growing spaces and

Future-proofed buildings

systems

Local business

startup spaces

Innovation in sustainability, circular economy principles and digital connectivity will be key employment drivers in Hemel Garden Communities and provide a strong theme for the economic identity of the town.

Green valley swathes

Hierarchy of green routes and places

FOUR

**Network of** transport

interchanges

PILLARS

Showcase diverse **businesses**