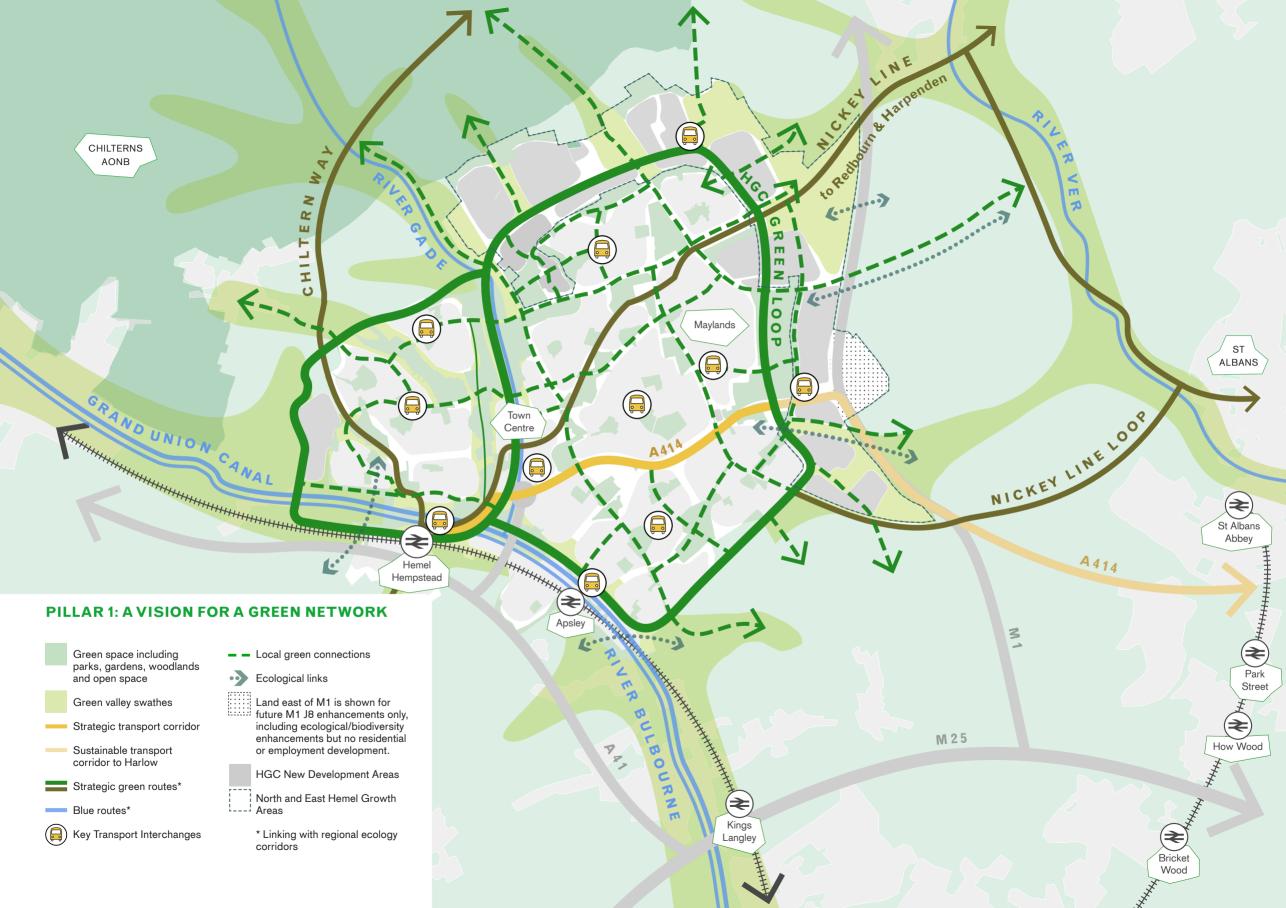

RK

The town's best natural asset is its abundance of green routes and spaces. These will be consolidated into a green network to support environmental sustainability and promote healthy communities through maximising opportunities for active, outdoor lifestyles. Green spaces in the valleys will be enhanced and extended to provide hilltop communities with access to leisure, and adapted to support biodiversity and climate resilience.

The green network will make active and sustainable travel accessible to everyone and connect local centres and key places to the countryside, the Chiltern Hills and wider destinations across Hertfordshire, transforming lifestyles through greater engagement with nature, reducing energy demand and making a significant contribution to achieving net zero carbon.



#### CONTEXT

The existing landscape character of the local area will be strengthened and Geoffrey Jellicoe's landscape-led New Town masterplan ambitions enhanced, with development placed away from green valley floors and on to the sides and tops of hills and higher ground. Neighbourhoods are richly integrated with green and blue spaces and a network of diverse but connected landscapes which provide desirable settings. As an exemplar of a green space, at Shrubhill Common one can move in a matter of moments from a manicured sports field with a play area, overlooked by family homes, into a woodland nature reserve that feels 'wild' and is home to a variety of wild flowers, on to an adventure playground and out to the countryside and Chiltern Way. The chalk stream rivers and the Grand Union