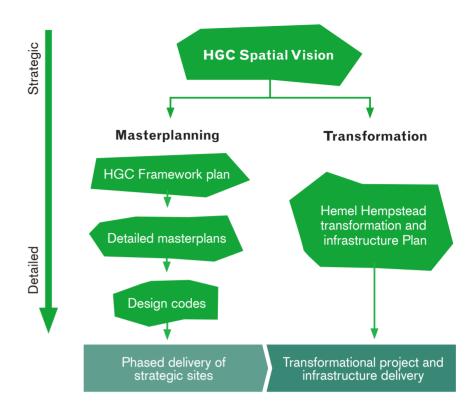

m the Transformation Plan which will help develop the transformation agenda for the town of Hemel Hempstead.

A series of maps and drawings have been produced to illustrate the vision, supported by best practise, local context, case studies, photography and indications of further guidance. These visuals show a concept interpretation of the built and green form with a range of indicative proposals, which represent the Spatial Vision.

In addition to the design team, an Expert Group made up of notable specialists in their fields was formed to provide input on key areas: transport, inclusive design, history, cultural commissioning, urban futures, Garden Cities, ecology and sustainability. Members of the Expert Group are listed at the end of the document.

#### **ROLE OF THE SPATIAL VISION**



Relationship of Spatial Vision to the next stages of the Hemel Garden Communities programme

HGC includes new development areas, allocated through Dacorum's and St Albans' Local Plans, and transformation proposals for the town and wider connections. The Spatial Vision is an overarching strategic document which will guide the future, more detailed masterplanning and transformation work shown in the above diagram.

The Spatial Vision sits within a hierarchy of design guidance supporting the Dacorum and St Albans Local Plans, including the joint Dacorum and St Albans Strategic (Sites) Design Guide (SDG) which sets out a design process and a series of strategic design principles which apply to HGC development. The Spatial Vision provides further, locally-specific guidance to inform the desig