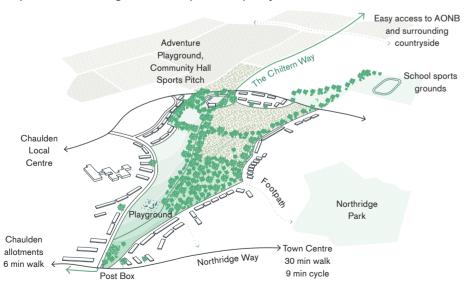

feels 'wild' and is home to a variety of wild flowers, on to an adventure playground and out to the countryside and Chiltern Way. The chalk stream rivers and the Grand Union Canal provide biodiverse routes lined with water.

#### **KEY CHALLENGES**

A variety of key challenges will need to be overcome to achieve a significant shift where active and sustainable modes of travel will account for at least 40% of trips originating from and/or ending within Hemel Hempstead, and 60% of trips originating from and/or ending within the North and East Hemel Hempstead Growth Areas by 2050. Car dependency has resulted in severance to the green network caused by major road and highway junctions including the M1, Plough Roundabout and A414, and traffic pollution resulting in areas of poor air quality.



Shrubhill Common is an existing example of a green valley swathe in Hemel Hempstead that provides a good precedent for its scale, mix of types of green space and wider connectivity.



An existing green valley swathe in Hemel Hempstead. Photograph by @shu\_teaches via #hemelchannel.



Multi-modal transport corridor in London with public and active transport prioritised



The 'Grown in Detroit' project links up private gardens and communal growing spaces into a network.



Gadebridge Park is a green valley swathe, seen here in a 1969 publication about Hemel Hempstead found by author John Grindrod.

#### **FURTHER GUIDANCE**

- HGC Transport Plan (including modal share targets)
- Mayor of London: All London Green Grid
- NHS Healthy New Towns: Putting Health Into Place
- TCPA: Healthy Tow