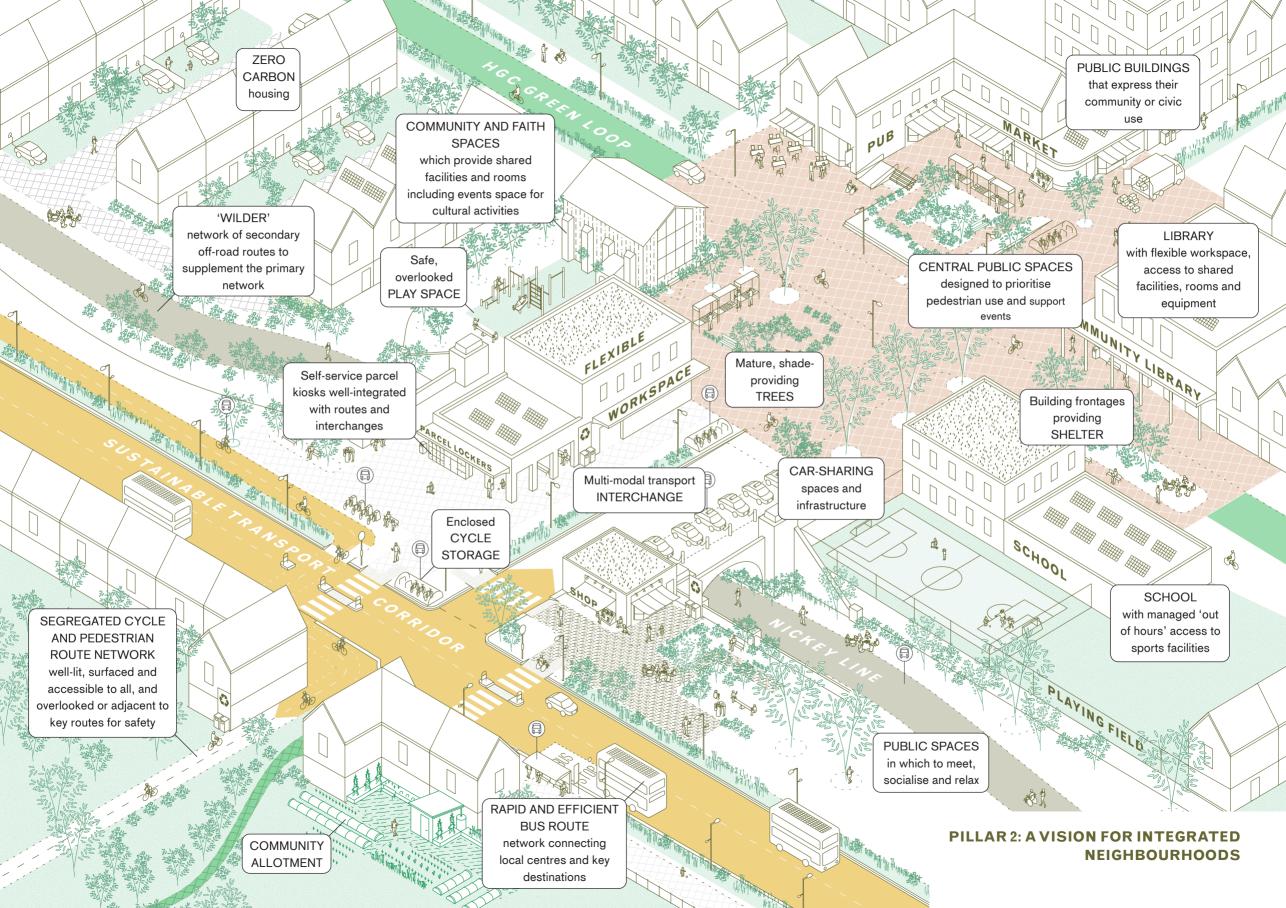

sustaining Economy

20 A GREEN NETWORK 21

1.6

# 2.

# INTEGRATED NEIGHBOURHOODS

Hemel Garden Communities will be made up of a series of neighbourhoods, each with a distinct identity drawing on nearby heritage and landscape, cultural and architectural cues, developed to exemplar design and sustainability standards, and carefully integrated and connected to each other physically and socially.

Neighbourhoods will be centred upon lively, well-designed local centres serving a walkable residential area. These local centres will provide opportunities for social interaction and events, access to open space and play and a variety of services, shops and facilities that prioritises active and sustainable travel modes, maximising the physical and mental wellbeing of all members of the community.



#### CONTEXT

Hemel Hempstead's New Town masterplan aimed to create a series of neighbourhoods with strong individual characters, and used swathes of green landscaping in the valleys to make clear distinctions between neighbourhoods and to connect them. Accordingly, neighbourhoods and their local centres are often found on hills or high ground. This principle will be followed in the design of new neighbourhoods as a way of strengthening Hemel Hempstead's identity and delivering a series of integrated 'garden communities'. It will also be important to maintain separation and distinction between HGC and neighbouring settlements, for example Redbourn and Harpenden, and masterplanning will need to ensure that positive relationships with these settlements are maintained or created.

The major