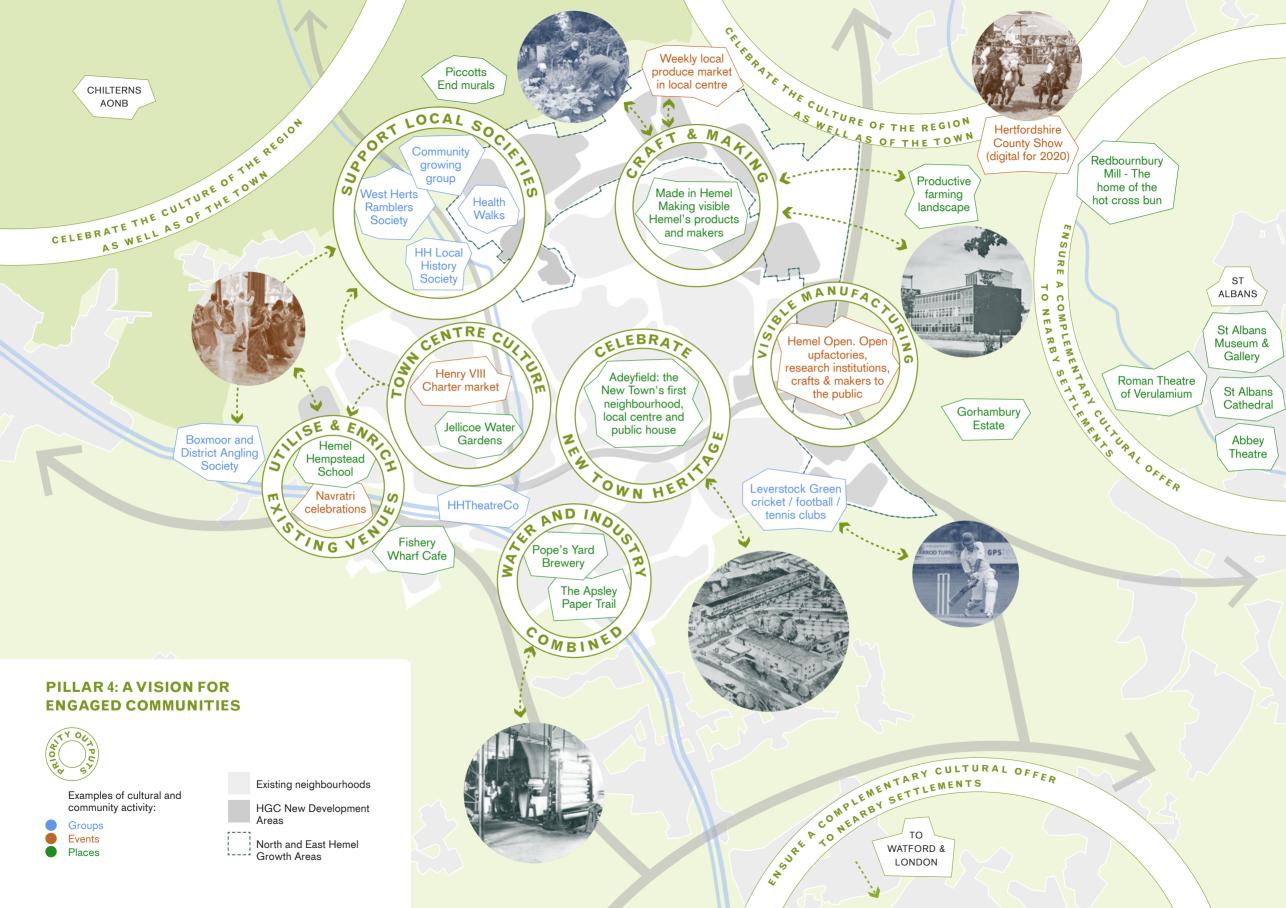

nd creation of networking and collaboration opportunities. Digital tools could play a vital role in this. > Pillar 4: Engaged Communities 4.2

A SELF-SUSTAINING ECONOMY A SELF-SUSTAINING ECONOMY 37

3.5

# 4. ENGAGED COMMUNITIES

Hemel Garden Communities will connect and enrich the lives of Hemel's existing and new communities by providing welcoming, distinctive and attractive places, and by ensuring that communities are engaged in making them. The people of HGC will be engaged in development, in the transformation of the town, in their communities and in the wider region. Cultural activity, public art, knowledge exchange, enterprise, skill-sharing will all be involved in shaping and transforming the places of Hemel such that communities are engaged in the place now and in the long-term.



#### CONTEXT

Hemel Hempstead has a rich heritage and culture that has shaped the town and its communities. There is a tangible legacy of buildings and spaces that speak of the town's agricultural and market heritage, of its history of industrial waterways and paper manufacturing, and of course development during the New Town era. But Hemel's culture also includes language, religion, social habits, music, food and practices; it is the expression of the town's communities.

Local culture was supported by the New Town Development Corporation through public art initiatives, setting up neighbourhood councils and funding neighbourhood-level newspapers. Many cultural initiatives were also established by the communities themselves, some of which - such as the Local History Society - survive tod