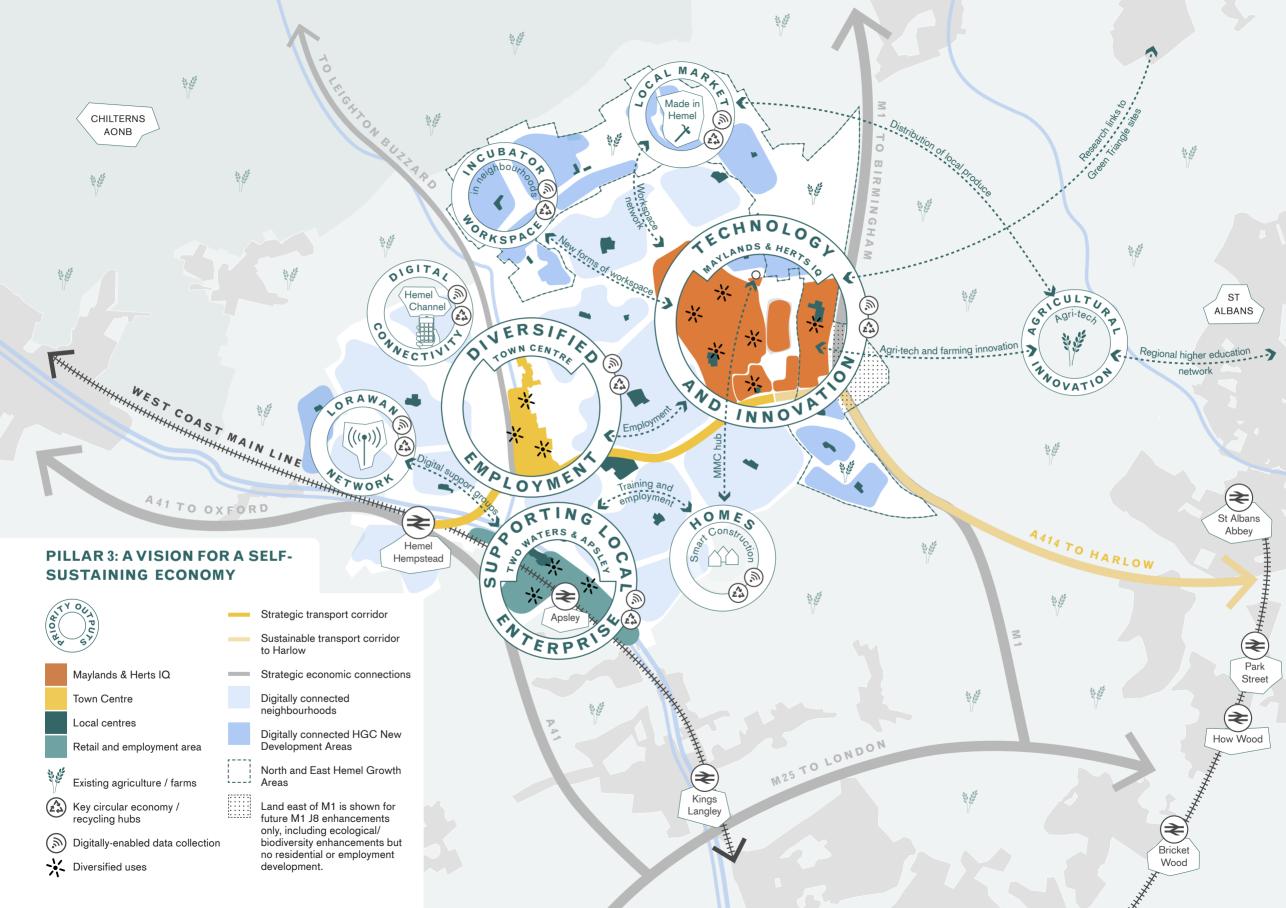

ip aiming to establish Hertfordshire as a centre of excellence in green technology.

Existing local centres, retail parks and other employment areas will support new technologies to enable employment innovation and diversification. This will be consolidated with digitally-enabled homeworking and service provision, community based working spaces and facilities to support new enterprises.

HGC's improved sustainable transport connections will also enable wider regional economic activity in London, Hertfordshire, nearby towns and wider growth corridors including the Oxford-Cambridge Arc. Innovation in sustainability, circular economy principles, digital connectivity and open data networks will be key employment drivers in HGC and provide a strong theme for the economic identity of the town.



#### CONTEXT

Hemel's New Town legacy is a high degree of economic self-sufficiency, where diverse employment opportunities integrated with residential neighbourhoods enable the majority of residents to work within the town. The town's most significant employment area, Maylands, is home to high tech engineering companies, Research and Development businesses and a growing logistics sector. Herts IQ, the county's Enterprise Zone, is building a cluster of smart construction and agri-tech businesses that will provide an additional 8,000 jobs for the local community, on seven sites in the area, including a 55 hectare site to the east of Maylands. This and other significant employment areas will consolidate the diversity of local enterprises and provide high skilled job opportunities, and will