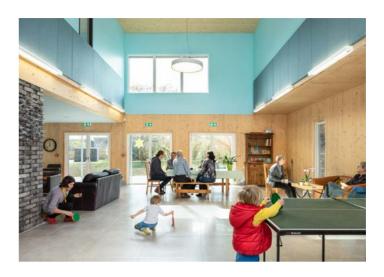

include other facilities and landscapes, at other times it is simply a path. 5th Studio worked with JCLA to deliver a series of interventions to create the park along with a design manual to inform other complementary projects.

#### **PILLAR 2: INTEGRATED COMMUNITIES**





Clay Field by Riches Hawley Mikhail is a cluster of 26 sustainable homes in a rural Suffolk village. Homes evoke rural and agricultural building types and are grouped into clusters around a series of sociable spaces including a dedicated play area.



Flat House by Practice Architecture is a zero-carbon dwelling in a rural context which makes extensive use of natural hemp as a building material. The project is a high quality, beautifully-detailed prototype home which is at ease in its rural and agricultural context.



An innovative developer-led co-housing scheme in South Cambridgeshire, notable for its provision of shared spaces and facilities. These include extensive shared gardens as the focal space of the community, with areas for growing food, play, socialising and quiet contemplation, and a flexible 'common house' with a play room, guest bedrooms, laundry facilities, meeting rooms, and a large hall and kitchen for shared meals and parties. A separate workshop is located elsewhere on site. Residents have a stake in the common parts and contribute to the management of the community. The Common House is at the physical and social heart of the community, and includes facilities for communal use by all of the households.



**Local Precedent:** The church of St. Stephen was built in 1959 to provide a