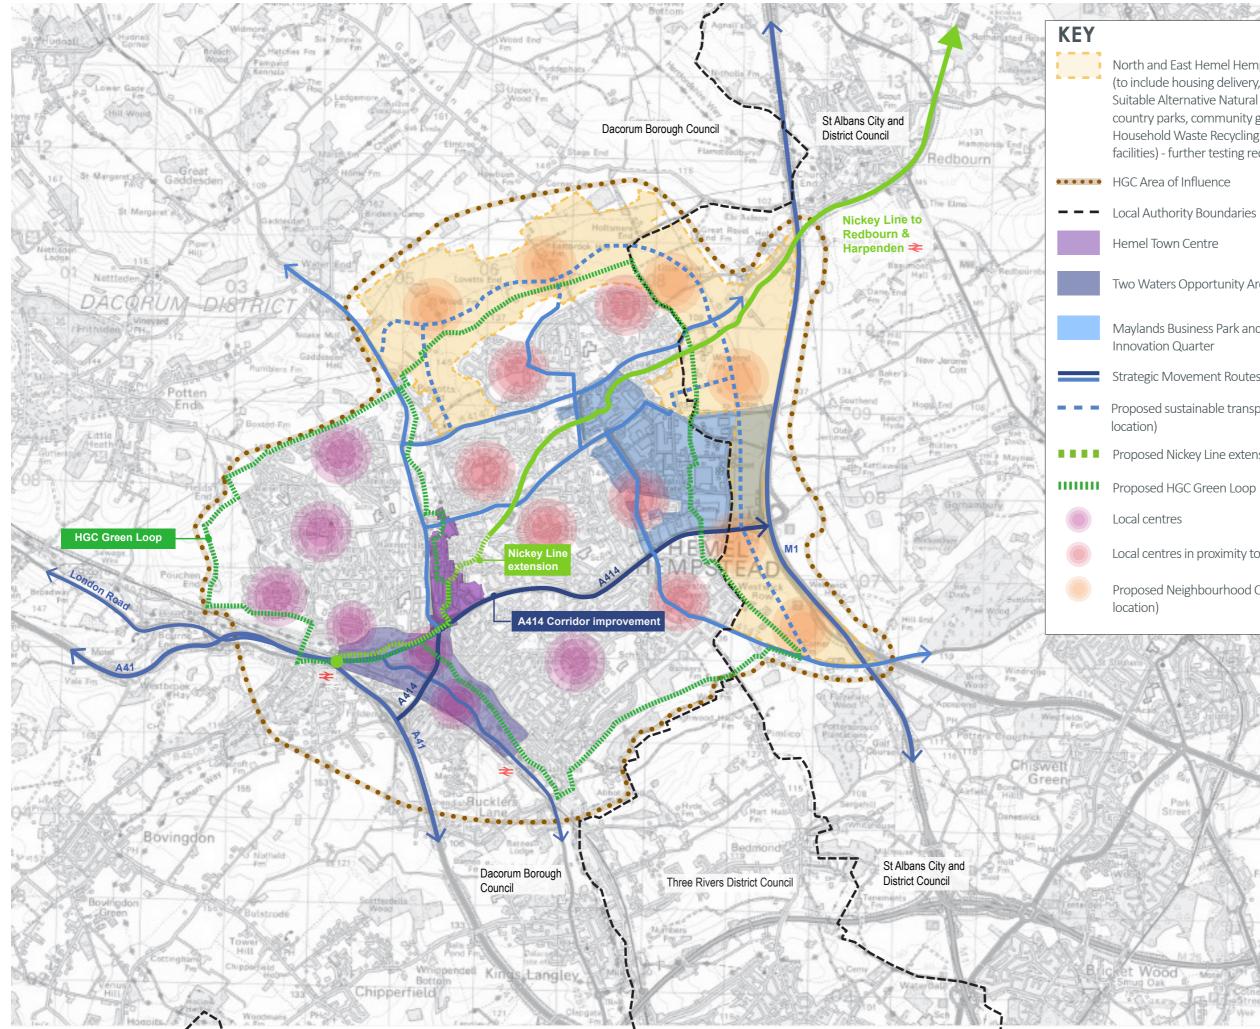

North and East Hemel Hempstead Growth Areas (to include housing delivery, schools, local centres, Suitable Alternative Natural Greenspace provision, country parks, community growing spaces and Household Waste Recycling and Council Depot facilities) - further testing required

- Hemel Town Centre
- Two Waters Opportunity Area
- Maylands Business Park and Hertfordshire Innovation Quarter
- Strategic Movement Routes
- Proposed sustainable transport routes (indicative
- Proposed Nickey Line extension

Park

- Actions

- Local centres in proximity to HGC growth areas
- Proposed Neighbourhood Centres (indicative